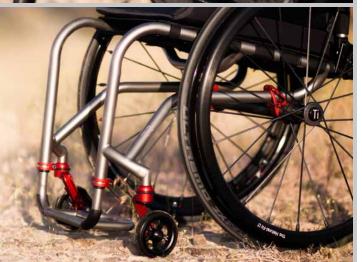

The sweeping curves of the titanium dual-tube frame are the perfect fusion of striking design and driven performance. Lighter, more

efficient, and more elegant than any chair anywhere. As TiLite's flagship rigid chair, the TR is simply the best of the best.

## CUSTOM CONFIGURATION.

Custom Configuration allows you to add options and components to your chair to meet your needs and to optimize your riding experience. This includes choices of wheels, handrims, tires, wheel locks, color, tattoos, and more. TiLite offers more options than any other manufacturer!