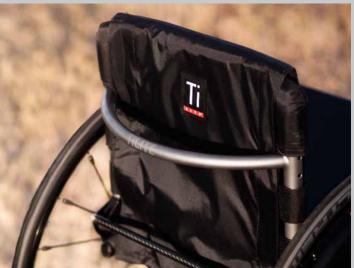

## TIFIT. PERSONAL ERGONOMICS.

The difference between a TiFit® chair and all other chairs is that a TiFit chair is a wheeled prosthetic: Every frame is measure. The optimized fit of a TiFit chair brings unparalleled

made to measure. The optimized fit of a TiFit chair brings unparalleled performance and function. You will feel the difference in everything you do.