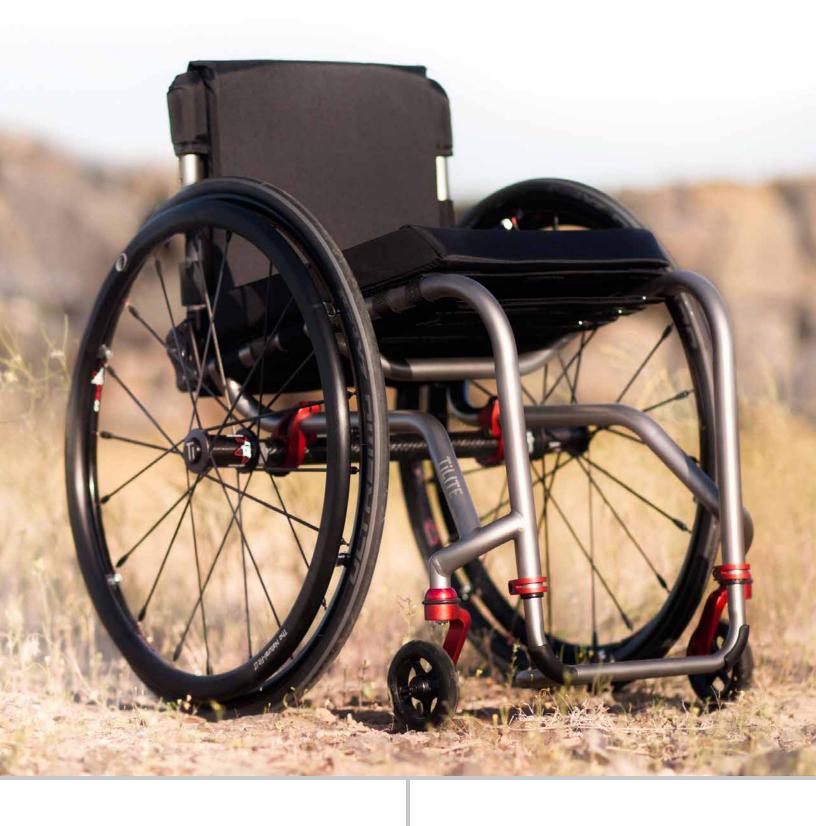

The sweeping curves of the titanium dual-tube frame are the perfect fusion of striking design and driven performance. Lighter, more

efficient, and more elegant than any chair anywhere. As TiLite's flagship rigid chair, the TR is simply the best of the best.